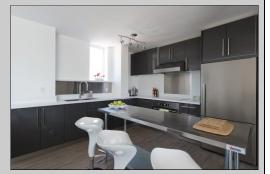

Only the finest quality materials and finishes have been used in this 1010 sq ft apartment and the owner's savvy design sensibility clearly shows the moment you walk in the door.

The Euro influenced gourmand kitchen is bright and efficient and includes sleek gloss cabinetry, high-end built in appliances, Caesarstone counters, stainless backsplash and very practical stainless steel island.

Welcome home!

| Foyer          | 8' 0" x 7' 0"    | <ul><li>Wood floor</li><li>Armoire</li></ul>                                                                                                                             |
|----------------|------------------|--------------------------------------------------------------------------------------------------------------------------------------------------------------------------|
| Living Room    | 18' 7" x 11' 7"  | <ul><li>Wood floors</li><li>Open concept</li><li>Smooth plaster<br/>ceilings throughout</li></ul>                                                                        |
| Dining Room    | 9' 10" x 8' 0"   | <ul><li>Wood floors</li><li>Open concept</li></ul>                                                                                                                       |
| Kitchen        | 11' 6" x 11' 6"  | <ul> <li>Caesarstone counter</li> <li>Stainless steel island</li> <li>Built-in appliances</li> <li>Stainless backsplash</li> <li>Double sinks</li> <li>Window</li> </ul> |
| Den            | 9' 11" x 9' 7"   | <ul><li>Wood floors</li><li>South-west view</li><li>Overlooks park</li></ul>                                                                                             |
| Master Bedroom | 15' 11" x 9' 11" | <ul> <li>Wood floors</li> <li>Custom Hi-tech<br/>modular closet<br/>system</li> </ul>                                                                                    |
| Ensuite Bath   | 10' 10" x 5' 7"  | Imported marble                                                                                                                                                          |