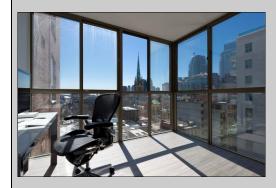

The open concept living and dining areas are ideal for entertaining with friends or just kicking back and enjoying a quiet evening at home. The sunny south-west facing den features floor to ceiling windows allowing beautiful park, historic Olde York and city skyline Vistas!