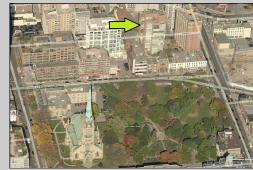

If desired, this apartment can also be purchased completely furnished as is. Please inquire for further information

The St James is located in the highly desirable St Lawrence neighbourhood and is a short walk to the very hot King East Design District with it's cutting edge design shops, cafes, restos and galleries. The ever popular St Lawrence Food Market is a must on Saturday mornings and you are also just a short walk to the subway as well as the financial and theatre districts.