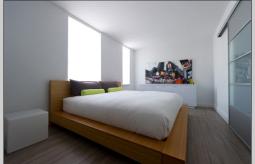

The king-sized master suite enjoys north city views, a dressing area with Hi-Tech custom modular closet system and an uber sexy spacious 4 piece ensuite washroom, tiled in dramatic imported marble and featuring a glass and marble mosaic shower with dual heads. There is also a convenient and equally stylish powder room for your guests.

Welcome home!

| Foyer          | 8' 0" x 7' 0"    | <ul><li>Wood floor</li><li>Armoire</li></ul>                                                                                                                             |
|----------------|------------------|--------------------------------------------------------------------------------------------------------------------------------------------------------------------------|
| Living Room    | 18' 7" x 11' 7"  | <ul><li>Wood floors</li><li>Open concept</li><li>Smooth plaster<br/>ceilings throughout</li></ul>                                                                        |
| Dining Room    | 9' 10" x 8' 0"   | <ul><li>Wood floors</li><li>Open concept</li></ul>                                                                                                                       |
| Kitchen        | 11' 6" x 11' 6"  | <ul> <li>Caesarstone counter</li> <li>Stainless steel island</li> <li>Built-in appliances</li> <li>Stainless backsplash</li> <li>Double sinks</li> <li>Window</li> </ul> |
| Den            | 9' 11" x 9' 7"   | <ul><li>Wood floors</li><li>South-west view</li><li>Overlooks park</li></ul>                                                                                             |
| Master Bedroom | 15' 11" x 9' 11" | <ul> <li>Wood floors</li> <li>Custom Hi-tech<br/>modular closet<br/>system</li> </ul>                                                                                    |
| Ensuite Bath   | 10' 10" x 5' 7"  | Imported marble                                                                                                                                                          |