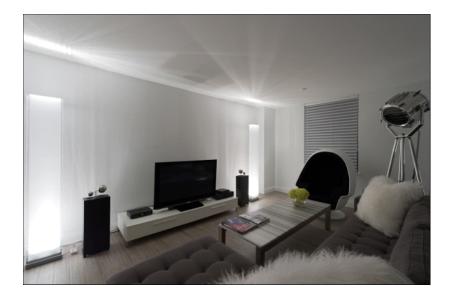

## Welcome to 95 Lombard Street Suite 905

This exquisite modern showpiece one bedroom and den apartment has been completely gutted, rebuilt and smartly redesigned for today's sophisticated city dweller!

Only the finest quality materials and finishes have been used in this 1010 sq ft apartment and the owner's savvy design sensibility clearly shows the moment you walk in the door.

The Euro influenced gourmand kitchen is bright and efficient and includes sleek gloss cabinetry, high-end built in appliances, Caesarstone counters, stainless backsplash and very practical stainless steel island.

The open concept living and dining areas are ideal for entertaining with friends or just kicking back and enjoying a quiet evening at home. The sunny south-west facing den features floor to ceiling windows allowing beautiful park, historic Olde York and city skyline Vistas!

The king-sized master suite enjoys north city views, a dressing area with Hi-Tech custom modular closet system and an uber sexy spacious 4 piece ensuite washroom, tiled in dramatic imported marble and featuring a glass and marble mosaic shower with dual heads. There is also a convenient and equally stylish powder room for your guests.