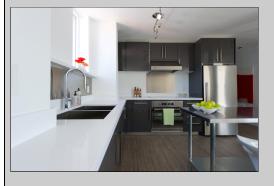

Only the finest quality materials and finishes have been used in this 1010 sq ft apartment and the owner's savvy design sensibility clearly shows the moment you walk in the door.

The Euro influenced gourmand kitchen is bright and efficient and includes sleek gloss cabinetry, high-end built in appliances, Caesarstone counters, stainless backsplash and very practical stainless steel island.

Welcome home!

| Foyer          | 8' 0" x 7' 0"    | <ul><li>Wood floor</li><li>Armoire</li></ul>                                                                                                                             |
|----------------|------------------|--------------------------------------------------------------------------------------------------------------------------------------------------------------------------|
| Living Room    | 18' 7" x 11' 7"  | <ul><li>Wood floors</li><li>Open concept</li><li>Smooth plaster<br/>ceilings throughout</li></ul>                                                                        |
| Dining Room    | 9' 10" x 8' 0"   | <ul><li>Wood floors</li><li>Open concept</li></ul>                                                                                                                       |
| Kitchen        | 11' 6" x 11' 6"  | <ul> <li>Caesarstone counter</li> <li>Stainless steel island</li> <li>Built-in appliances</li> <li>Stainless backsplash</li> <li>Double sinks</li> <li>Window</li> </ul> |
| Den            | 9' 11" x 9' 7"   | <ul><li>Wood floors</li><li>South-west view</li><li>Overlooks park</li></ul>                                                                                             |
| Master Bedroom | 15' 11" x 9' 11" | <ul> <li>Wood floors</li> <li>Custom Hi-tech<br/>modular closet<br/>system</li> </ul>                                                                                    |
| Ensuite Bath   | 10' 10" x 5' 7"  | Imported marble                                                                                                                                                          |