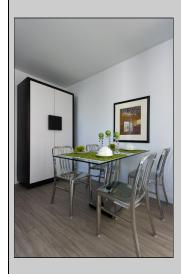

paneled dishwasher, built-in oven, professional grade range hood, front load washer & dryer, Hunter Douglas window coverings, all light fixtures, stainless steel island, armoire in dining area, Hi-tech modular shelving system, bathroom mirrors, Toto toilets.

The open concept living and dining areas are ideal for entertaining with friends or just kicking back and enjoying a quiet evening at home. The sunny south-west facing den features floor to ceiling windows allowing beautiful park, historic Olde York and city skyline Vistas!